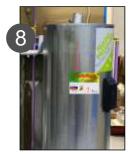

#### **System Installation - Component Guide**

- 1 Water supply 3/4in / 20mm
- 2 Isolation Valve (Gate valve)
- 3 Y Filter Strainer
- 4 Pressure Limiting Valve
- 5 RPZ (testable non-return valve)
- 6 Diluter
- 7 Bintech Volume Reader
- 8 Heat Exchange Unit
- 9 Temperature Guage
- 10 Programmable Logic Controller (PLC)
- 11 Manifold
- 12 Circulation Pump
- 13 Flow line 1in / 25mm insulated copper or stainless steel Ring Main
- 14 Hose Reel with a foaming gun and a manual tap at each machine
- 15 Evolution BioClean Tote and Bintech Volume Reader

Evolution BioClean Tote