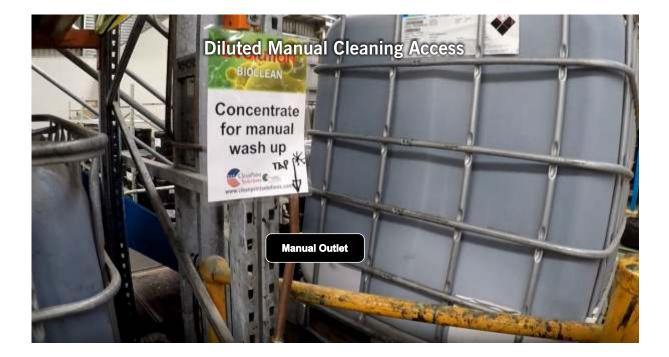

A separate pipe carries Evolution BioClean from the tote through another diluter to provide a higher concentration solution for manual washups during maintenance shut downs.

On completion of the installation we will walk the appropriate person the plant chooses (fitter that participated in the installation) through the system. CleanPrint will spend a day explaining the system to the operators to ensure correct understanding of operation.