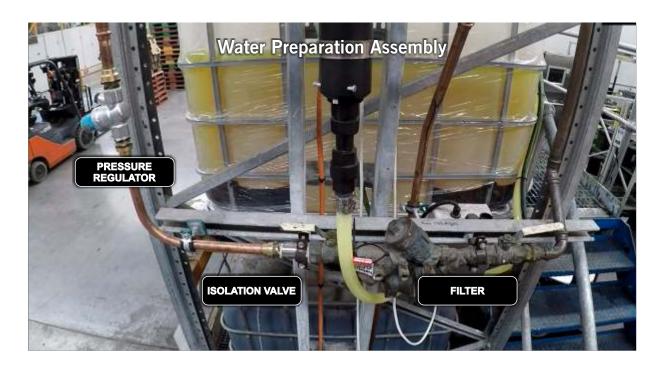

#### The Patented CleanPrint System

The water supply must be clean, it is prepared for use in the system with valves, filters and a pressure regulator. Isolation valves are used in the system to allow for ease of maintenance. The water then enters the diluter where it combines with the Evolution BioClean.

#### **System Installation - Component Guide**

- 1 Water supply 3/4in / 20mm
- 2 Isolation Valve (Gate valve)
- 3 Y Filter Strainer
- 4 Pressure Limiting Valve
- 5 RPZ (testable non-return valve)
- 6 Diluter
- 7 Bintech Volume Reader
- 8 Heat Exchange Unit
- 9 Temperature Guage
- 10 Programmable Logic Controller (PLC)
- 11 Manifold
- 12 Circulation Pump
- 13 Flow line 1in / 25mm insulated copper or stainless steel Ring Main
- 14 Hose Reel with a foaming gun and a manual tap at each machine
- 15 Evolution BioClean Tote and Bintech Volume Reader