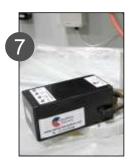

#### **System Installation - Component Guide**

- 1 Water supply 3/4in / 20mm
- 2 Isolation Valve (Gate valve)
- 3 Y Filter Strainer
- 4 Pressure Limiting Valve
- 5 RPZ (testable non-return valve)
- 6 Diluter
- 7 Bintech Volume Reader
- 8 Heat Exchange Unit
- 9 Temperature Guage
- 10 Programmable Logic Controller (PLC)
- 11 Manifold
- 12 Circulation Pump
- 13 Flow line 1in / 25mm insulated copper or stainless steel Ring Main
- 14 Hose Reel with a foaming gun and a manual tap at each machine
- 15 Evolution BioClean Tote and Bintech Volume Reader

#### **EBC Bintech Volume Reader**

The Bintech auto volume monitoring unit delivers readings of BioClean usage three times a week via the mobile phone network in a graph format pictured below.

This can also send alerts to the site's storeman to replace and reorder.