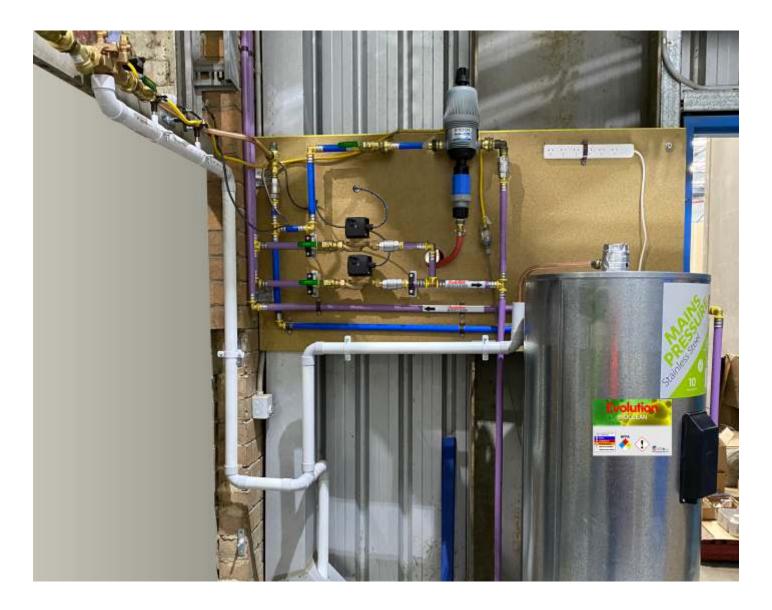

Heat Exchange Unit and associated system plumbing above. Next page is a diagram explaining the picture