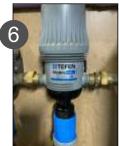

#### **System Installation - Component Guide**

- 1 Water supply 3/4in / 20mm
- 2 Isolation Valve (Gate valve)
- 3 Y Filter Strainer
- 4 Pressure Limiting Valve
- 5 RPZ (testable non-return valve)
- 6 Diluter
- 7 Bintech Volume Reader
- 8 Heat Exchange Unit
- 9 Temperature Guage
- 10 Programmable Logic Controller (PLC)
- 11 Manifold
- 12 Circulation Pump
- 13 Flow line 1in / 25mm insulated copper or stainless steel Ring Main
- 14 Hose Reel with a foaming gun and a manual tap at each machine
- 15 Evolution BioClean Tote and Bintech Volume Reader

#### The Patented CleanPrint System

The water supply must be clean, it is prepared for use in the system with valves, filters and a pressure regulator. Isolation valves are used in the system to allow for ease of maintenance. The water then enters the diluter where it combines with the Evolution BioClean.