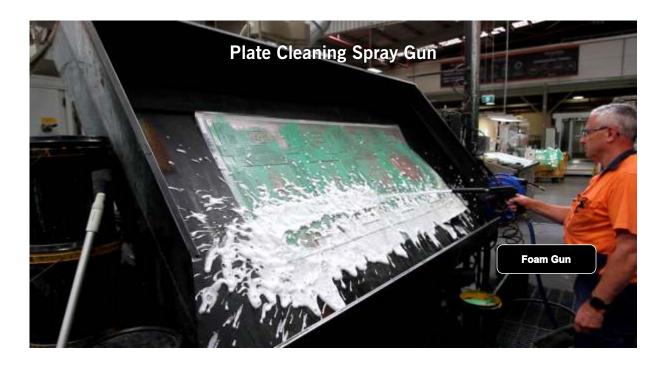

Two circulating pumps are used alternately each 12 hours to prolong pump life and to provide a backup against failure, whilst providing continuous product supply.

Each print deck has a Programable Logic Controller that controls the automatic dosage of Evolution BioClean through a manifold system to the 2-4 minute programmed wash and rinse cycle. The inline cleaning process leaves the anilox rolls, pumps and pipes clean and ready for use without causing any wear or tear on rolls, alleviating the need for removal and heavy cleaning. Each machine has a foaming spray wand for cleaning plates and externals of equipment. Always foam plates from the bottom to the top.