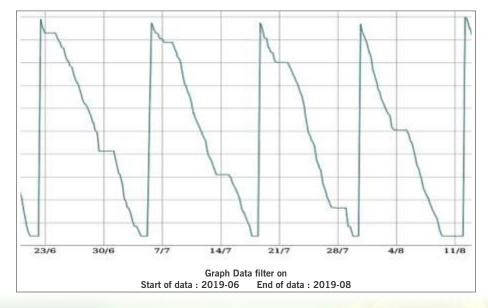

#### **EBC Bintech Volume Reader**

The Bintech auto volume monitoring unit delivers readings of BioClean usage three times a week via the mobile phone network in a graph format pictured below.

This can also send alerts to the site's storeman to replace and reorder.

This also allows you to see that the equipment is working correctly.