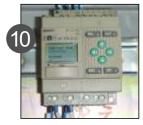

#### **System Installation - Component Guide**

- 1 Water supply 3/4in / 20mm
- 2 Isolation Valve (Gate valve)
- 3 Y Filter Strainer
- 4 Pressure Limiting Valve
- 5 RPZ (testable non-return valve)
- 6 Diluter
- 7 Bintech Volume Reader
- 8 Heat Exchange Unit
- 9 Temperature Guage
- 10 Programmable Logic Controller (PLC)
- 11 Manifold
- 12 Circulation Pump
- 13 Flow line 1in / 25mm insulated copper or stainless steel Ring Main
- 14 Hose Reel with a foaming gun and a manual tap at each machine
- 15 Evolution BioClean Tote and Bintech Volume Reader

Two circulating pumps are used alternately each 12 hours to prolong pump life and to provide a backup against failure, whilst providing continuous product supply.

Each print deck has a Programable Logic Controller that controls the automatic dosage of Evolution BioClean through a manifold system to the 2-4 minute programmed wash and rinse cycle. The inline cleaning process leaves the anilox rolls, pumps and pipes clean and ready for use without causing any wear or tear on rolls, alleviating the need for removal and heavy cleaning. Each machine has a foaming spray wand for cleaning plates and externals of equipment. Always foam plates from the bottom to the top.