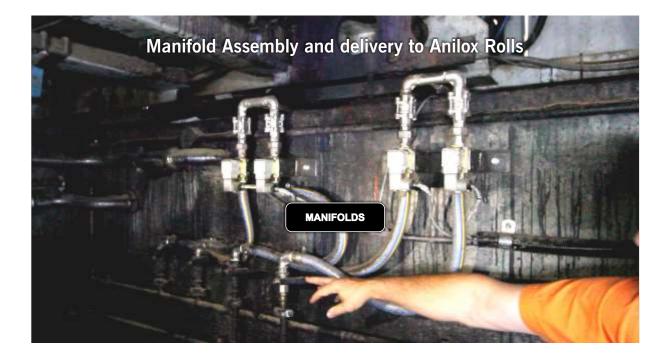

Two circulating pumps are used alternately each 12 hours to prolong pump life and to provide a backup against failure, whilst providing continuous product supply.

Each print deck has a Programable Logic Controller that controls the automatic dosage of Evolution BioClean through a manifold system to the 2-4 minute programmed wash and rinse cycle. The inline cleaning process leaves the anilox rolls, pumps and pipes clean and ready for use without causing any wear or tear on rolls, alleviating the need for removal and heavy cleaning. Each machine has a foaming spray wand for cleaning plates and externals of equipment. Always foam plates from the bottom to the top.