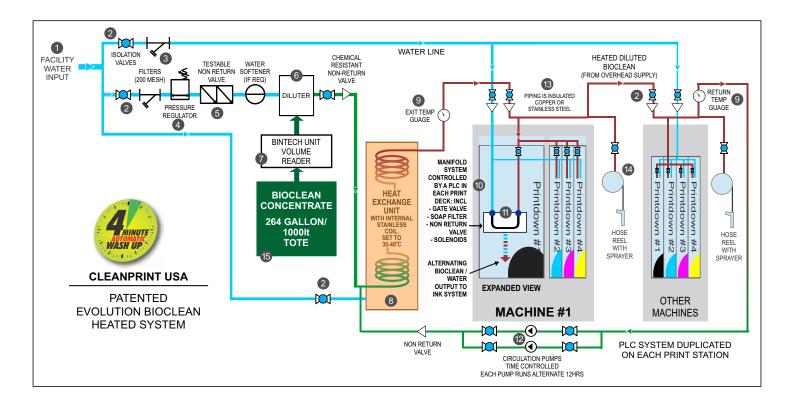

#### **System Installation - Component Guide**

- 1 Water supply 3/4in / 20mm
- 2 Isolation Valve (Gate valve)
- 3 Y Filter Strainer
- 4 Pressure Limiting Valve
- 5 RPZ (testable non-return valve)
- 6 Diluter
- 7 Bintech Volume Reader
- 8 Heat Exchange Unit
- 9 Temperature Guage
- 10 Programmable Logic Controller (PLC)
- 11 Manifold
- 12 Circulation Pump
- 13 Flow line 1in / 25mm insulated copper or stainless steel Ring Main
- 14 Hose Reel with a foaming gun and a manual tap at each machine
- 15 Evolution BioClean Tote and Bintech Volume Reader

#### The Patented CleanPrint System

The water supply must be clean, it is prepared for use in the system with valves, filters and a pressure regulator. Isolation valves are used in the system to allow for ease of maintenance. The water then enters the diluter where it combines with the Evolution BioClean.

The bulk supply 264 gallon/1000 It tote cleaning solution is placed at a convenient position in the plant where the concentrate is piped to the diluter. The Bintech volume reader sends usage data via the mobile network to plant management, so usage can be monitored and optimized and any wastage controlled. Once the BioClean leaves the diluter it is piped to each machine via a Heat Exchange Unit where it is heated to 35-40°C for optimal performance.

Two circulating pumps are used alternately each 12 hours to prolong pump life and to provide a backup against failure, whilst providing continuous product supply.

Each print deck has a Programable Logic Controller that controls the automatic dosage of Evolution BioClean through a manifold system to the 2-4 minute programmed wash and rinse cycle. The inline cleaning process leaves the anilox rolls, pumps and pipes clean and ready for use without causing any wear or tear on rolls, alleviating the need for removal and heavy cleaning. Each machine has a foaming spray wand for cleaning plates and externals of equipment. Always foam plates from the bottom to the top.