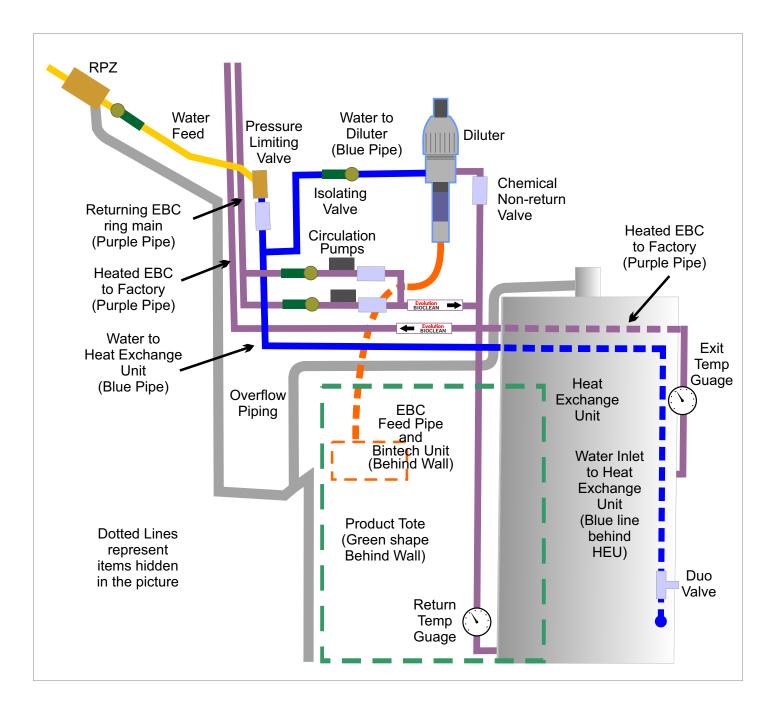

#### **EBC Installation - System Diagram**

#### **System Installation - Component Guide**

- 1 Water supply 3/4in / 20mm
- 2 Isolation Valve (Gate valve)
- 3 Y Filter Strainer
- 4 Pressure Limiting Valve
- 5 RPZ (testable non-return valve)
- 6 Diluter
- 7 Bintech Volume Reader
- 8 Heat Exchange Unit
- 9 Temperature Guage
- 10 Programmable Logic Controller (PLC)
- 11 Manifold
- 12 Circulation Pump
- 13 Flow line 1in / 25mm insulated copper or stainless steel Ring Main
- 14 Hose Reel with a foaming gun and a manual tap at each machine
- 15 Evolution BioClean Tote and Bintech Volume Reader

#### The Patented CleanPrint System

The water supply must be clean, it is prepared for use in the system with valves, filters and a pressure regulator. Isolation valves are used in the system to allow for ease of maintenance. The water then enters the diluter where it combines with the Evolution BioClean.

The bulk supply 264 gallon/1000 It tote cleaning solution is placed at a convenient position in the plant where the concentrate is piped to the diluter. The Bintech volume reader sends usage data via the mobile network to plant management, so usage can be monitored and optimized and any wastage controlled. Once the BioClean leaves the diluter it is piped to each machine via a Heat Exchange Unit where it is heated to 35-40°C for optimal performance.