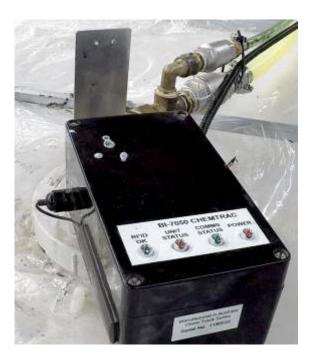

#### **EBC Bintech Volume Reader**

The Bintech auto volume monitoring unit delivers readings of BioClean usage three times a week via the mobile phone network in a graph format pictured below.

This can also send alerts to the site's storeman to replace and reorder.

This also allows you to see that the equipment is working correctly.