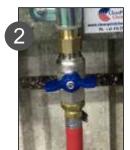

#### **System Installation - Component Guide**

- 1 Water supply 3/4in / 20mm
- 2 Isolation Valve (Gate valve)
- 3 Y Filter Strainer
- 4 Pressure Limiting Valve
- 5 RPZ (testable non-return valve)
- 6 Diluter
- 7 Bintech Volume Reader
- 8 Heat Exchange Unit
- 9 Temperature Guage
- 10 Programmable Logic Controller (PLC)
- 11 Manifold
- 12 Circulation Pump
- 13 Flow line 1in / 25mm insulated copper or stainless steel Ring Main
- 14 Hose Reel with a foaming gun and a manual tap at each machine
- 15 Evolution BioClean Tote and Bintech Volume Reader

#### The Patented CleanPrint System

The water supply must be clean, it is prepared for use in the system with valves, filters and a pressure regulator. Isolation valves are used in the system to allow for ease of maintenance. The water then enters the diluter where it combines with the Evolution BioClean.