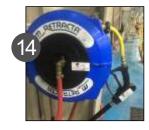

#### **System Installation - Component Guide**

- 1 Water supply 3/4in / 20mm
- 2 Isolation Valve (Gate valve)
- 3 Y Filter Strainer
- 4 Pressure Limiting Valve
- 5 RPZ (testable non-return valve)
- 6 Diluter
- 7 Bintech Volume Reader
- 8 Heat Exchange Unit
- 9 Temperature Guage
- 10 Programmable Logic Controller (PLC)
- 11 Manifold
- 12 Circulation Pump
- 13 Flow line 1in / 25mm insulated copper or stainless steel Ring Main
- 14 Hose Reel with a foaming gun and a manual tap at each machine
- 15 Evolution BioClean Tote and Bintech Volume Reader