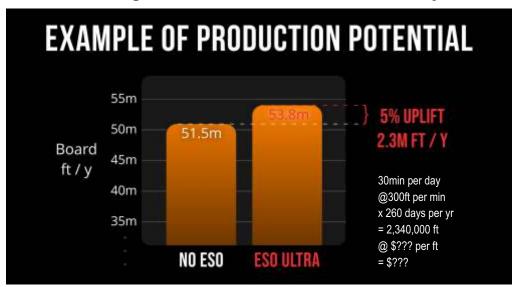

# Evolution STARCH OFF 4/2/4



A LOT MORE BOARD

STRONGER BOARD

> FLATTER BOARD



## Enzyme driven biodegradable rapid clean for starch removal





**CLEANED IN UNDER 30 MINUTES** 





# If we could give you 30 minutes more production each day...



### **Evolution Starch Off Ultra gives you more:**

- Supports in-house continuous improvement programs
- Opportunity for extra available production time (more board)
- Cleaner applicator (removes unseen starch build up)
- Improved start up for the following shift
- Improved starch application
- Reduces paper breakages (less waste, increased up time)
- Reduces water usage
- Reduces waste water treatment
- Reduces water damage in bearing and electrical circuitry
- Reduces the use of damaging products (caustic and chlorine)
- Operators love it less scrapping and repetitive motion
- You can clean your starch kitchen and delivery lines

EVOLUTION STARCH OFF ULTRA is optimised, unique, simple, safe and effective

Contact us now for more information and a convincing on-site demonstration