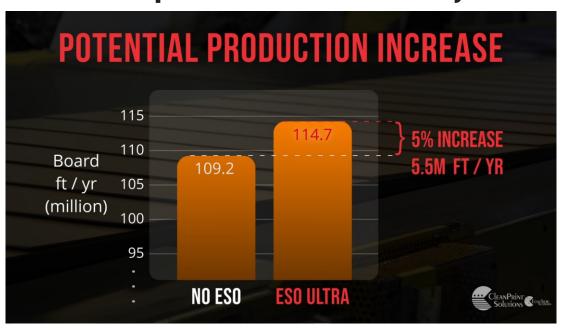

## If we could give you 30 minutes more production each day...

## **Evolution Starch Off Ultra gives you more:**

- Supports in-house continuous improvement programs
- Opportunity for extra available production time (more board)
- Cleaner applicator (removes unseen starch build up)
- Improved start up for the following shift
- Improved starch application
- Reduces paper breakages (less waste, increased up time)
- Reduces water usage
- Reduces waste water treatment
- Reduces water damage in bearing and electrical circuitry
- Reduces the use of damaging products (caustic and chlorine)
- Operators love it less scrapping and repetitive motion
- You can clean your starch kitchen and delivery lines