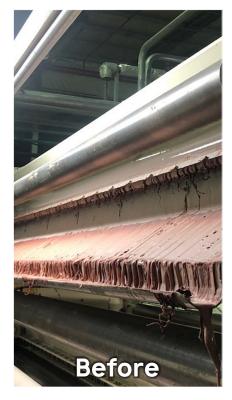

## Evolution STARCH OFF 4/2/4

A LOT MORE BOARD

STRONGER BOARD

> FLATTER BOARD

Enzyme driven biodegradable rapid clean for starch removal

**CLEANED IN UNDER 30 MINUTES** 

## **Evolution Starch Off Ultra gives you more:**

- Supports in-house continuous improvement programs
- Opportunity for extra available production time (more board)
- Cleaner applicator (removes unseen starch build up)
- Improved start up for the following shift
- Improved starch application
- Reduces paper breakages (less waste, increased up time)
- Reduces water usage
- Reduces waste water treatment
- Reduces water damage in bearing and electrical circuitry
- Reduces the use of damaging products (caustic and chlorine)
- Operators love it less scrapping and repetitive motion
- You can clean your starch kitchen and delivery lines