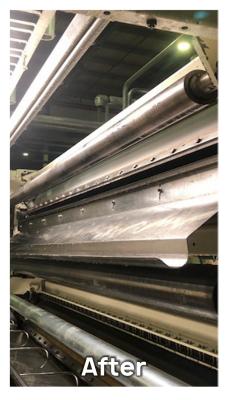

## Evolution STARCH OFF 4/2/4

A LOT MORE BOARD

STRONGER BOARD

> FLATTER BOARD

Enzyme driven biodegradable rapid clean for starch removal

**CLEANED IN UNDER 30 MINUTES** 

## **Evolution Starch Off Ultra gives you more:**

- Supports in-house continuous improvement programs
- Opportunity for extra available production time (more board)
- Cleaner applicator (removes unseen starch build up)
- Improved start up for the following shift
- Improved starch application
- Reduces paper breakages (less waste, increased up time)
- Reduces water usage
- Reduces waste water treatment
- Reduces water damage in bearing and electrical circuitry
- Reduces the use of damaging products (caustic and chlorine)
- Operators love it less scrapping and repetitive motion
- You can clean your starch kitchen and delivery lines